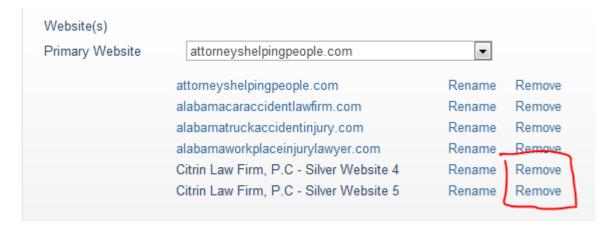

- iii. Continue doing this for all listed websites
  - 1. If there are websites listed which either didn't launch, or we will not be launching, do NOT create search terms for them

2. Instead, go back to the main tab, click on "edit details" and remove those websites from the displayed list.

b. **The RARE way** to add specific searches for a particular site, by clicking on the "add new item" button

- i. NOTE: Each website should have as few search terms as possible do not add more than 2-3 search terms per website
- ii. In another browser tab, open the website you are adding search terms for to make sure you are selecting the proper geo / practice area
- iii. Select the website, and type (check your spelling) the search term you would like the system to track, and click "save"