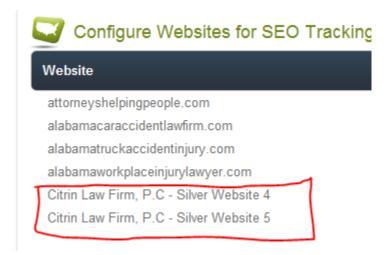

- iii. Continue doing this for all listed websites
  - 1. If there are websites listed which either didn't launch, or we will not be launching, do NOT create search terms for them

2. Instead, go back to the main tab, click on "edit details" and remove those websites from the displayed list.

b. **The RARE way** to add specific searches for a particular site, by clicking on the "add new item" button

- i. NOTE: Each website should have as few search terms as possible do not add more than 2-3 search terms per website
- ii. In another browser tab, open the website you are adding search terms for to make sure you are selecting the proper geo / practice area
- iii. Select the website, and type (check your spelling) the search term you would like the system to track, and click "save"